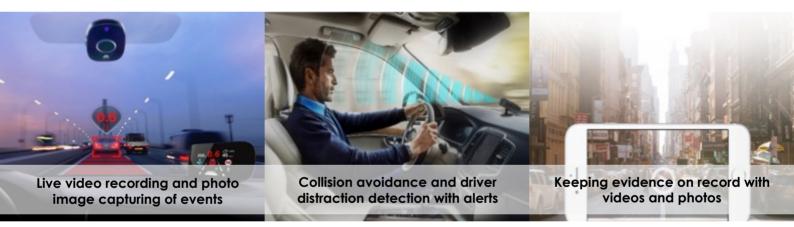

# Fleet Safety & Surveillance With Visual Monitoring & Assistance

# Why choose iZeeDRIVE?

+ **Reduction in Collisions** Alerts assists drivers to react in time in the event of impending collisions

#### + Safer Driving

Helps to improve driving behavior and keep vehicles well-maintained

+ Cost Management Reduction in incidents, collisions and associated costs

#### + Proof of Incident

Video recording and image capture can be presented as supporting evidence in an event of an accident claim