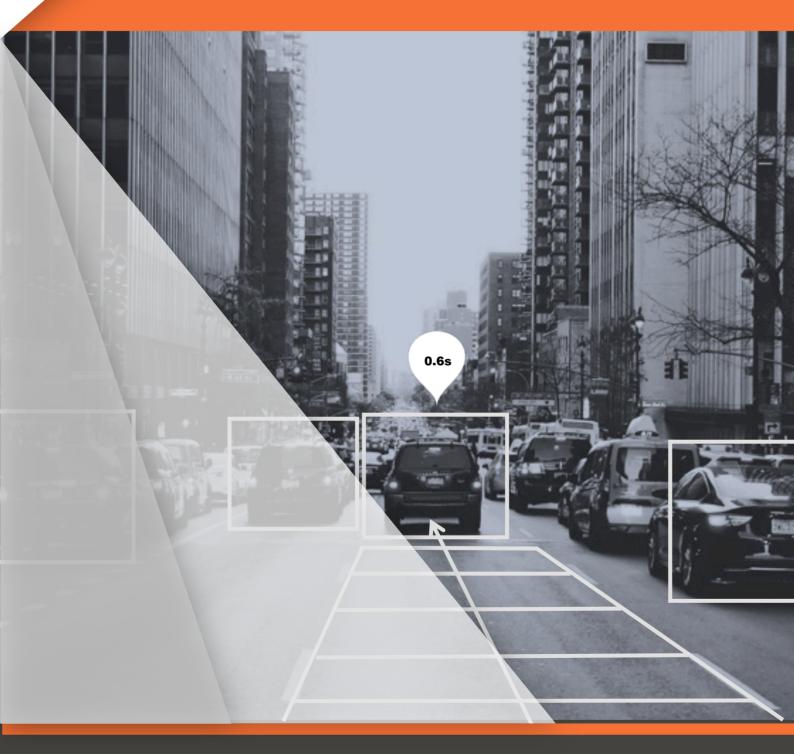

# Intelligent Visual Monitoring for Fleet Operations

**iZeeDRIVE** is an innovation breakthrough in vision-based intelligent driving technology with the use of exceptional AI contrivances. Together with a competitive pricing, **iZeeDRIVE**'s life saving features are of paramount importance. Powered by this advanced technology for fleet safety, **SDrive** (ADAS - Advance Driving Assistance System) and **DMS** (Distraction Management System) are our proprietary development in preventing potential collisions and distracted driving.

# Fleet Safety & Surveillance With Visual Monitoring & Assistance

# Why choose iZeeDRIVE?

+ **Reduction in Collisions** Alerts assists drivers to react in time in the event of impending collisions