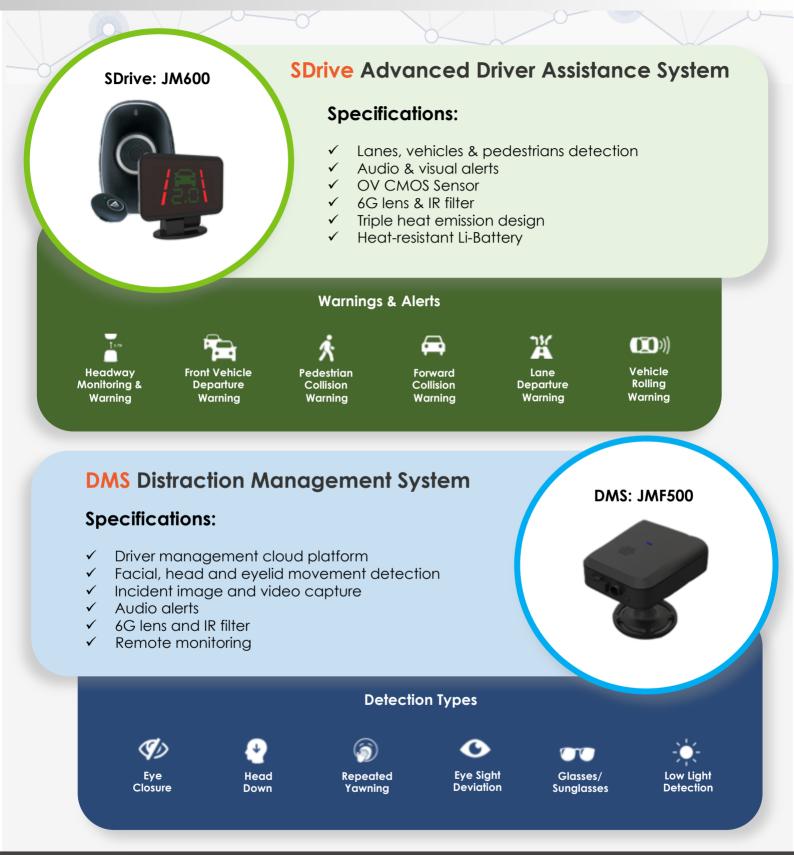

# Intelligent Visual Monitoring for Fleet Operations

**iZeeDRIVE** is an innovation breakthrough in vision-based intelligent driving technology with the use of exceptional AI contrivances. Together with a competitive pricing, **iZeeDRIVE**'s life saving features are of paramount importance. Powered by this advanced technology for fleet safety, **SDrive** (ADAS - Advance Driving Assistance System) and **DMS** (Distraction Management System) are our proprietary development in preventing potential collisions and distracted driving.